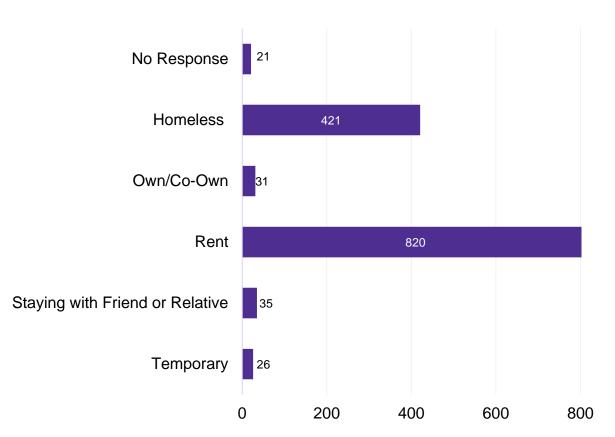

## Housing: Applicant Data

#### Current Housing Status of Applicants, as at end of Q1<sup>1,2</sup>