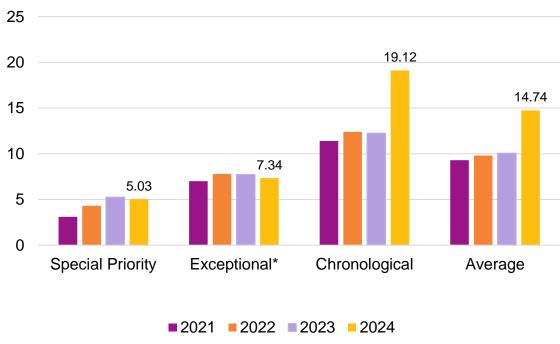

#### Total and Chronological Waitlist Trends

#### Average Time on Waitlist Year over Year in Months