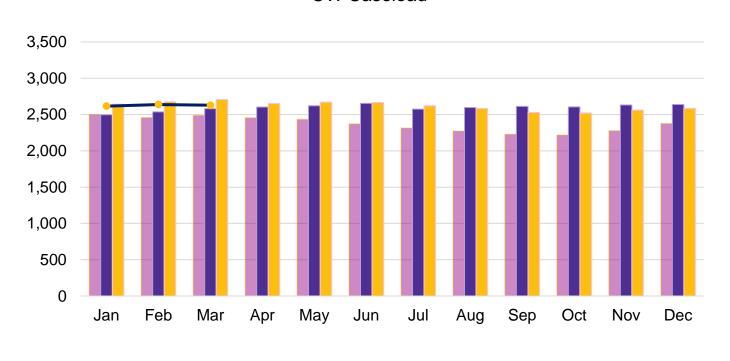

helter Use



Average Shelter Beds Used Nightly - Shelter House and Salvation Army Combined





## Housing: Emergency Shelter Use



Emergency Shelter Beds Used (Monthly Average) – Urban Abbey Women's Shelter & Grace Place Out of the Cold



# Housing: Chronic Homelessness



Number of People Experiencing Chronic Homelessness Using Shelters by Month <sup>1</sup>





# Motel Night Stays: Yearly Numbers







|             | Year |      |      |
|-------------|------|------|------|
| Community   | 2022 | 2023 | 2024 |
| Thunder Bay | 19   | 48   | 3    |
| Marathon    | 21   | 13   | 4    |
| Nipigon     | 20   | 12   | 9    |
| Geraldton   | 6    | 2    |      |
| Terrace Bay |      |      |      |
| Schreiber   |      | 13   | 1    |



## Ontario Works: Caseload



#### OW Caseload 1



2023

<del>---</del>2024

|                            | Number of Cases |
|----------------------------|-----------------|
| Temp Care Cases            | 186             |
| ODSP Caseload <sup>2</sup> | 28              |



2021

2022

### Ontario Works: Caseload Profiles



### Demographic Information

Cases<sup>1</sup> (Monthly Average) by Family Structure

|