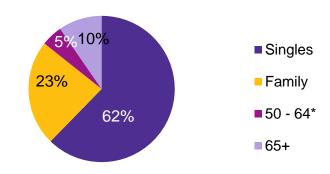

#### Household Type Demand, as at end of Q1

<sup>\*</sup> Includes applicants 50-64 who applied for Senior units