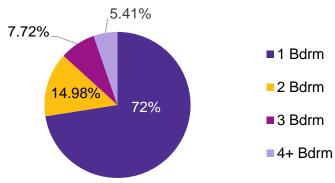

#### Unit Type Demand, as at end of Q1

<sup>&</sup>lt;sup>1</sup>This is head of household information.

<sup>&</sup>lt;sup>2</sup>Status is based on self-identification on the application. This does not necessarily mean the applicant is on the HNH waitlist.