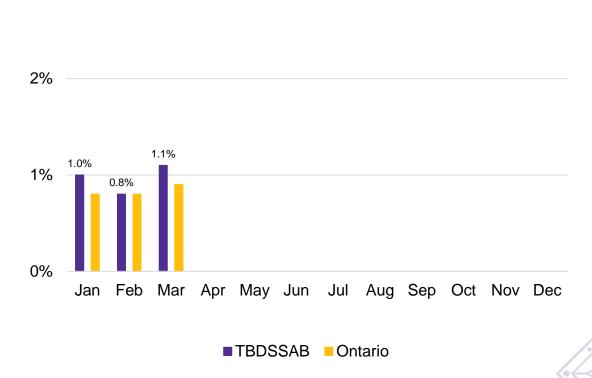

| 2,366 | 2,596 | 2,618 | 2,626 |

#### Active Adults (Monthly Average) by Level of Education

|                | Year  |       |       |       |
|----------------|-------|-------|-------|-------|
|                | 2021  | 2022  | 2023  | 2024  |
| Grade 1-8      | 157   | 154   | 144   | 138   |
| Grade 9-11     | 1,167 | 1,169 | 1,108 | 1,076 |
| Grade 12-13    | 725   | 796   | 802   | 808   |
| Post Secondary | 388   | 413   | 412   | 405   |
| All Adults     | 2,437 | 2,533 | 2,466 | 2,428 |



## Ontario Works: Employment Assistance Services







#### % of Caseload Exiting to Employment

3%



## Ontario Works: Employment Assistance Services



#### Average Monthly Employment Earnings by Case



■TBDSSAB ■Ontario

#### % Caseload with Employment Earning



■TBDSSAB Ontario

# TBDSSAB Quarterly Operational Report

1ST Quarter Operational Report

January 1<sup>st</sup> – March 31<sup>st</sup>, 2024