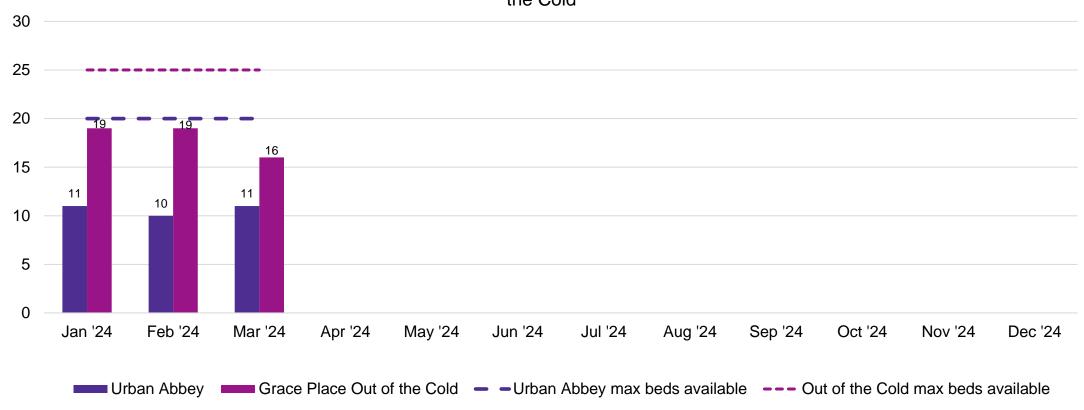

## Housing: Emergency Shelter Use

Emergency Shelter Beds Used (Monthly Average) – Urban Abbey Women's Shelter & Grace Place Out of the Cold