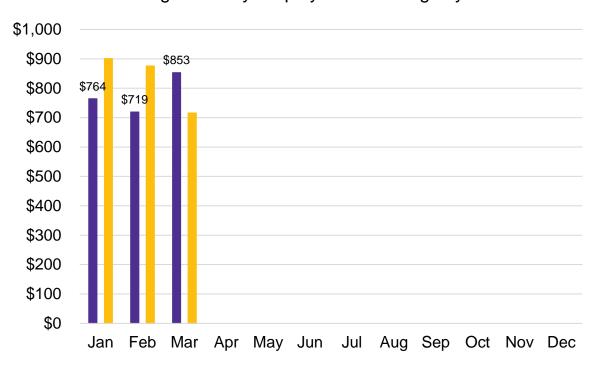

## Ontario Works: Employment Assistance Services

#### Average Monthly Employment Earnings by Case

■TBDSSAB ■Ontario