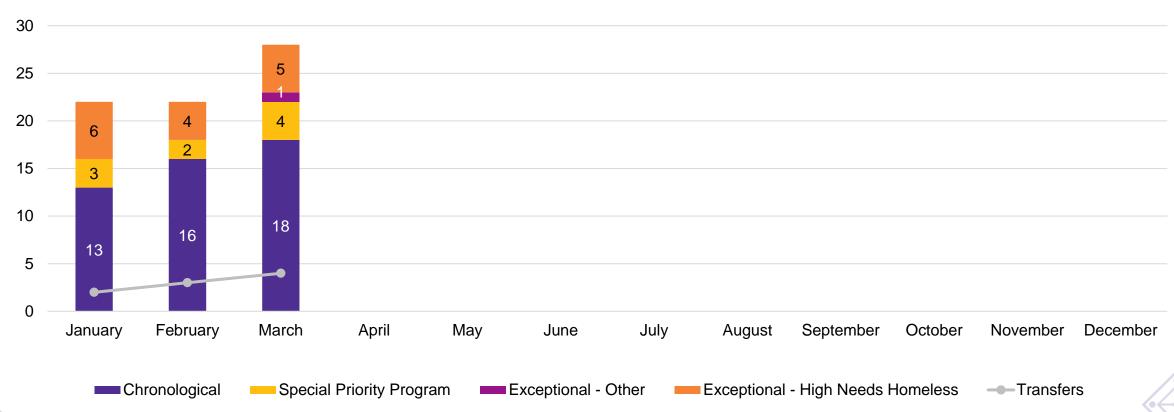

ON



#### Children and Parents Who Attended an EarlyON Centre in the District of Thunder Bay



## Housing: Waitlist and Housed Statistics



#### Total and Chronological Waitlist Trends



#### Average Time on Waitlist Year over Year in Months



## Housing: Applicant Data



#### Current Housing Status of Applicants, as at end of Q1<sup>1,2</sup>



#### Household Type Demand, as at end of Q1



<sup>\*</sup> Includes applicants 50-64 who applied for Senior units

#### Unit Type Demand, as at end of Q1



<sup>&</sup>lt;sup>1</sup>This is head of household information.

<sup>&</sup>lt;sup>2</sup>Status is based on self-identification on the application. This does not necessarily mean the applicant is on the HNH waitlist.

# Housing: Applicants Housed



#### Housed by Application Type



## Housing: Emergency Shelter Use



Average Shelter Beds Used Nightly - Shelter House and Salvation Army Combined





## Housing: Emergency Shelter Use



Emergency Shelter Beds Used (Monthly Average) – Urban Abbey Women's Shelter & Grace Place Out of the Cold



# Housing: Chronic Homelessness



Number of People Experiencing Chronic Homelessness Using Shelters by Month <sup>1</sup>





# Motel Night Stays: Yearly Numbers







|             | Year |      |      |
|-------------|------|------|------|
| Community   | 2022 | 2023 | 2024 |
| Thunder Bay | 19   | 48   | 3    |
| Marathon    | 21   | 13   | 4    |
| Nipigon     | 20   | 12   | 9    |
| Geraldton   | 6    | 2    |      |
| Terrace Bay |      |      |      |
| Schreiber   |      | 13   | 1    |



## Ontario Works: Caseloa