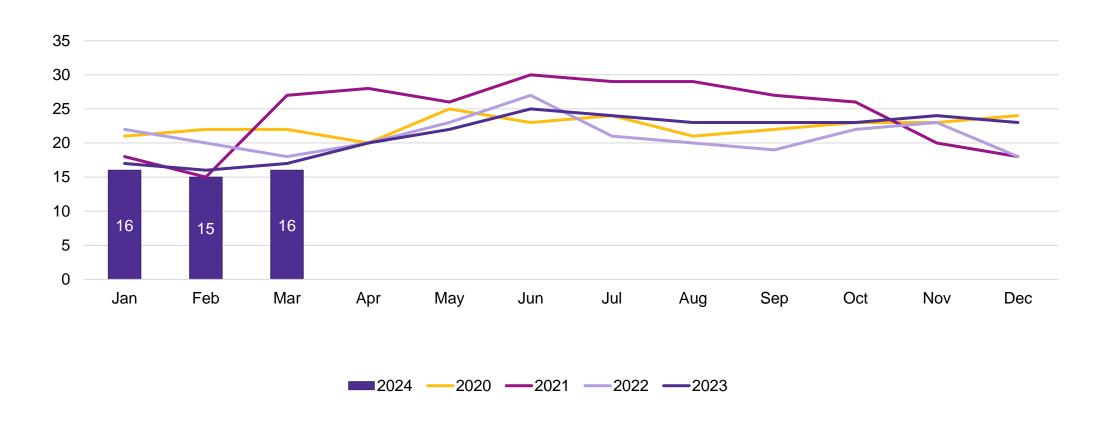

# Housing: Chronic Homelessness

Number of People Experiencing Chronic Homelessness Using Shelters by Month <sup>1</sup>