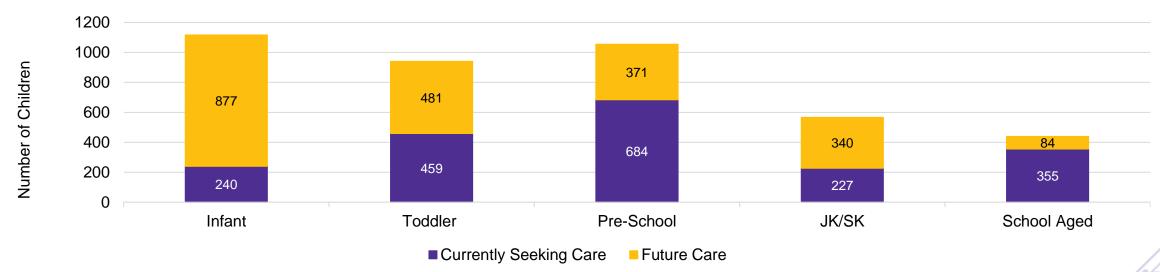

# Total Child Care Waitlist and Children Currently Waiting for Care (Individual/Unique Children)

# Child Care and Early Years: Waitlist

Total Waitlist as at end of Q1 2024

3,476

Percent of Waitlist Currently Seeking Care as at end of Q1 2024

47.72%