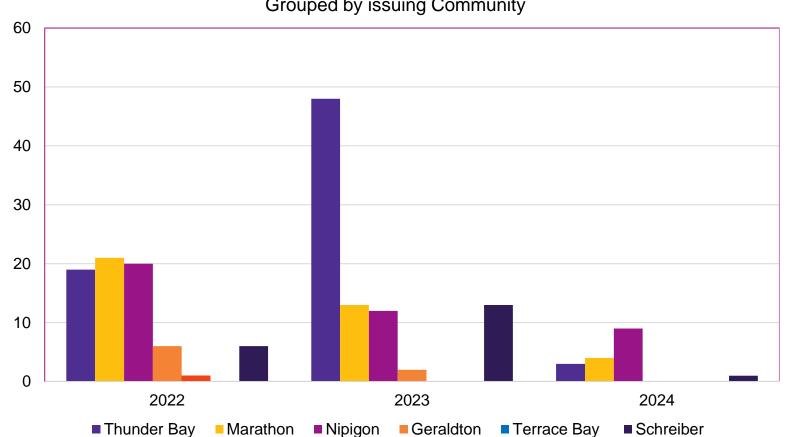

# Motel Night Stays: Yearly Numbers

|             | Year |      |      |
|-------------|------|------|------|
| Community   | 2022 | 2023 | 2024 |
| Thunder Bay | 19   | 48   | 3    |
| Marathon    | 21   | 13   | 4    |
| Nipigon     | 20   | 12   | 9    |
| Geraldton   | 6    | 2    |      |
| Terrace Bay |      |      |      |
| Schreiber   |      | 13   | 1    |