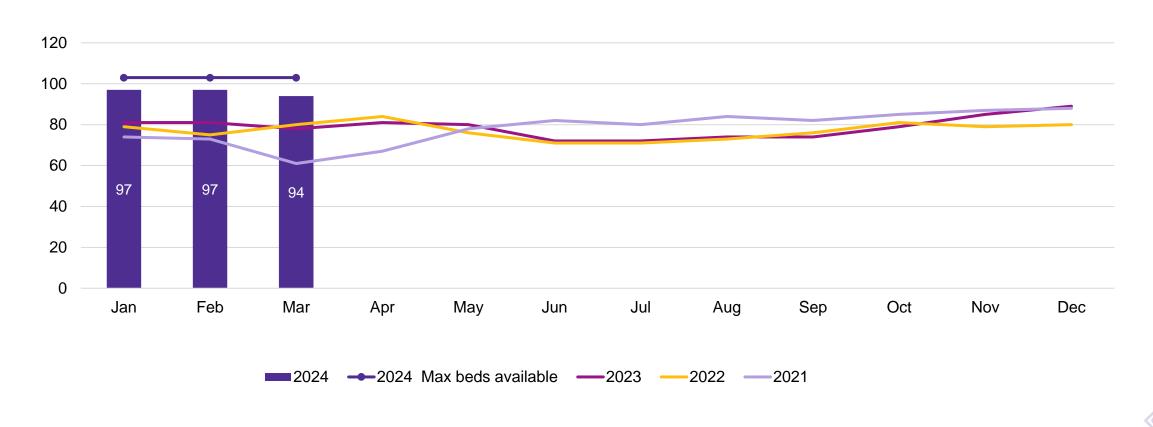

## Housing: Emergency Shelter Use

Average Shelter Beds Used Nightly - Shelter House and Salvation Army Combined