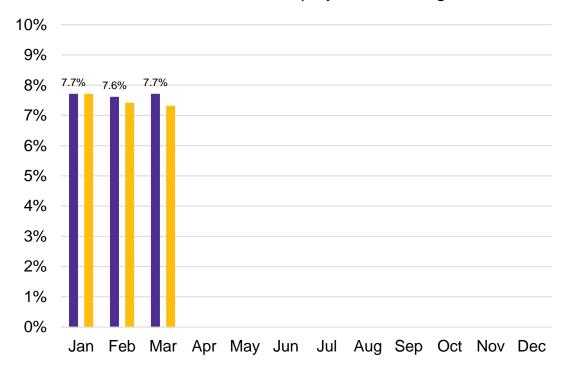

| 2,366 | 2,596 | 2,618 | 2,626 |

#### Active Adults (Monthly Average) by Level of Education

|                | Year  |       |       |       |
|----------------|-------|-------|-------|-------|
|                | 2021  | 2022  | 2023  | 2024  |
| Grade 1-8      | 157   | 154   | 144   | 138   |
| Grade 9-11     | 1,167 | 1,169 | 1,108 | 1,076 |
| Grade 12-13    | 725   | 796   | 802   | 808   |
| Post Secondary | 388   | 413   | 412   | 405   |
| All Adults     | 2,437 | 2,533 | 2,466 | 2,428 |



## Ontario Works: Employment Assistance Services







#### % of Caseload Exiting to Employment

3%



## Ontario Works: Employment Assistance Services



#### Average Monthly Employment Earnings by Case



■TBDSSAB ■Ontario

#### % Caseload with Employment Earning



■TBDSSAB Ontario

# TBDSSAB Quarterly Operational Report

1ST Quarter Operational Report

January 1<sup>st</sup> – March 31<sup>st</sup>, 2024