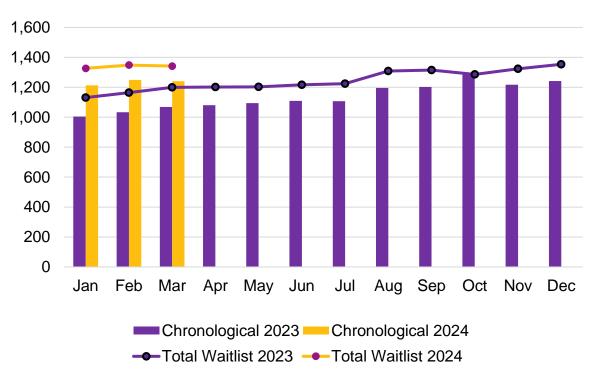

ying for Fee Subsidy        | 1,094 | Number of Families for a Full Pay Space | 2,381 |
|----------------------------------------------------|-------|-----------------------------------------|-------|
| Number of Families Applying Special Needs Services | 50    | Number of Placed Children Q1            | 83    |

# Total Child Care Waitlist and Children Currently Waiting for Care (Individual/Unique Children)



# Child Care and Early Years: Waitlist



Total Waitlist as at end of Q1 2024

3,476

Percent of Waitlist Currently Seeking Care as at end of Q1 2024

47.72%



# Child Care and Early Years: EarlyON



#### Children and Parents Who Attended an EarlyON Centre in the District of Thunder Bay



## Housing: Waitlist and Housed Statistics



#### Total and Chronological Waitlist Trends



#### Average Time on Waitlist Year over Year in Months



## Housing: Applicant Data



#### Current Housing Status of Applicants, as at end of Q1<sup>1,2</sup>



#### Household Type Demand, as at end of Q1



<sup>\*</sup> Includes applicants 50-64 who applied for Senior units

#### Unit Type Demand, as at end of Q1



<sup>&</sup>lt;sup>1</sup>This is head of household information.

<sup>&</sup>lt;sup>2</sup>Status is based on self-identification on the application. This does not necessarily mean the applicant is on the HNH waitlist.

# Housing: Applicants Housed



#### Housed by Application Type



## Housing: Emergency Shelter Use



Average Shelter Beds Used Nightly - Shelter House and Salvation Army Combined





## Housing: Emergency Shelter Use



Emergency Shelter Beds Used (M