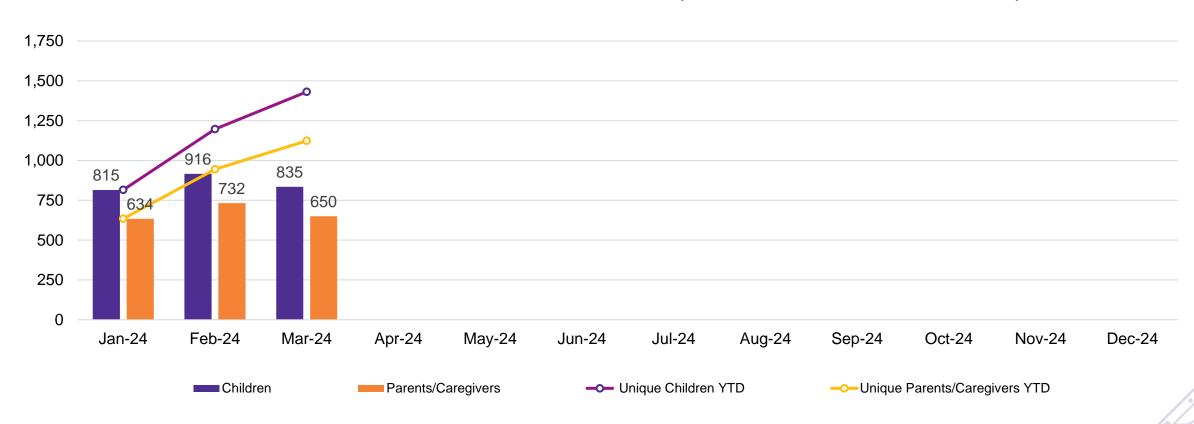

#### Children and Parents Who Attended an EarlyON Centre in the District of Thunder Bay