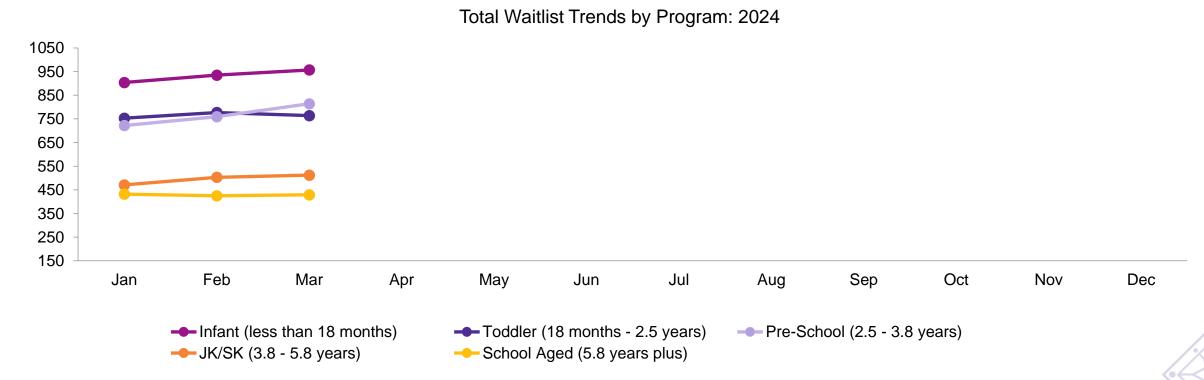

# Total Child Care Waitlist and Children Currently Waiting for Care (Individual/Unique Children)

# Child Care and Early Years: Waitlist

Total Waitlist as at end of Q1 2024

3,476

Percent of Waitlist Currently Seeking Care as at end of Q1 2024

47.72%